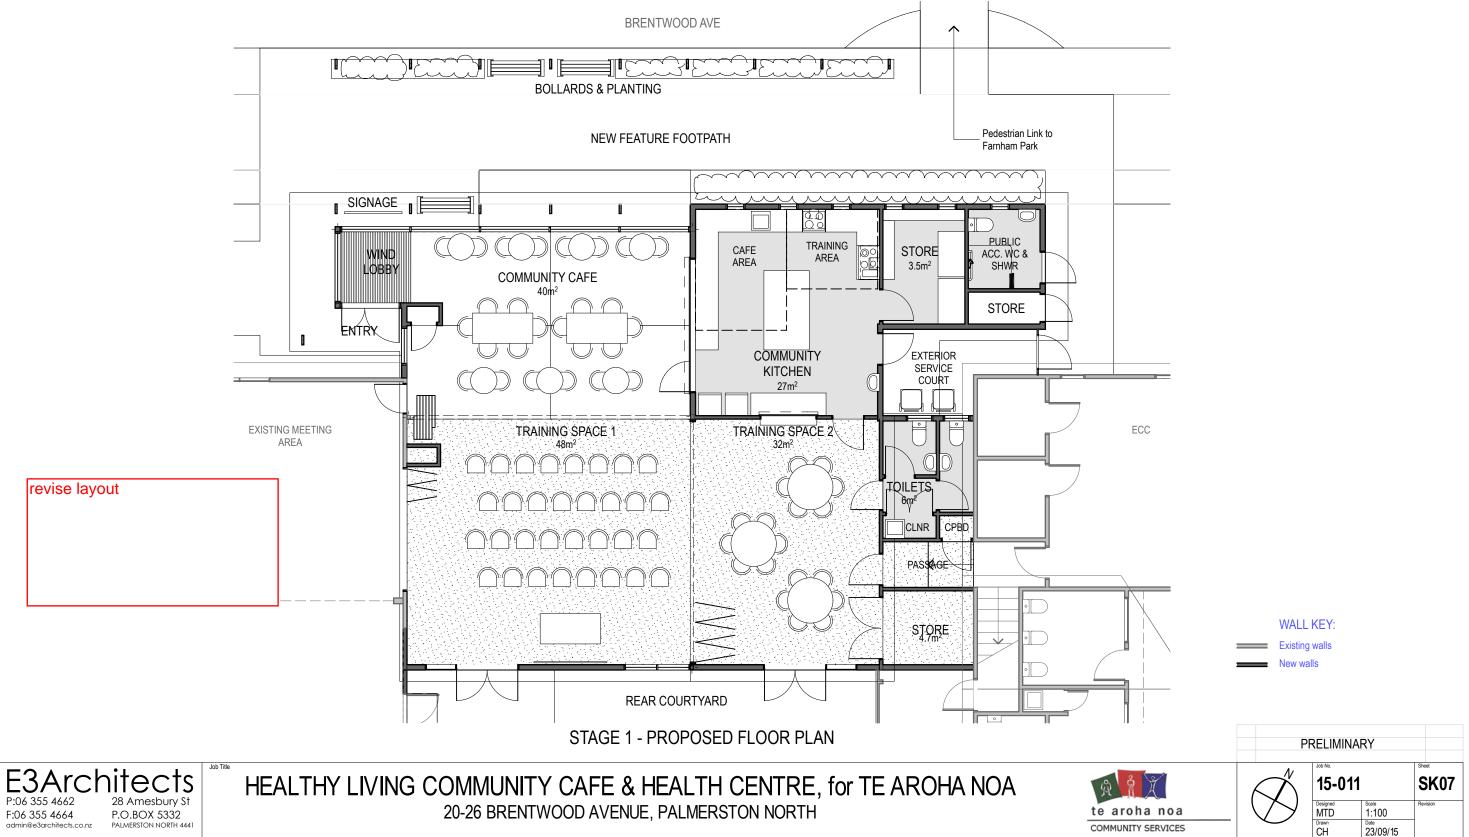

## FRONT AERIAL STAGE 2

Stage 2 - Health Centre -

HEALTHY LIVING COMMUNITY CAFE & HEALTH CENTRE, for TE AROHA NOA 20-26 BRENTWOOD AVENUE, PALMERSTON NORTH

STAGE 1 - FRONT/ROAD ELEVATION

**EXISTING STREET VIEW 1** 

STAGE 1 - PROPOSED STREET VIEW 1

Design and drawing © copyright E3Architects Ltd. And not to be reproduced without authority of E3Architects Ltd. DO NOT SCALE. Figured and onsite dimensions to take precedence. Any ambiguities contact E3Architects Ltd