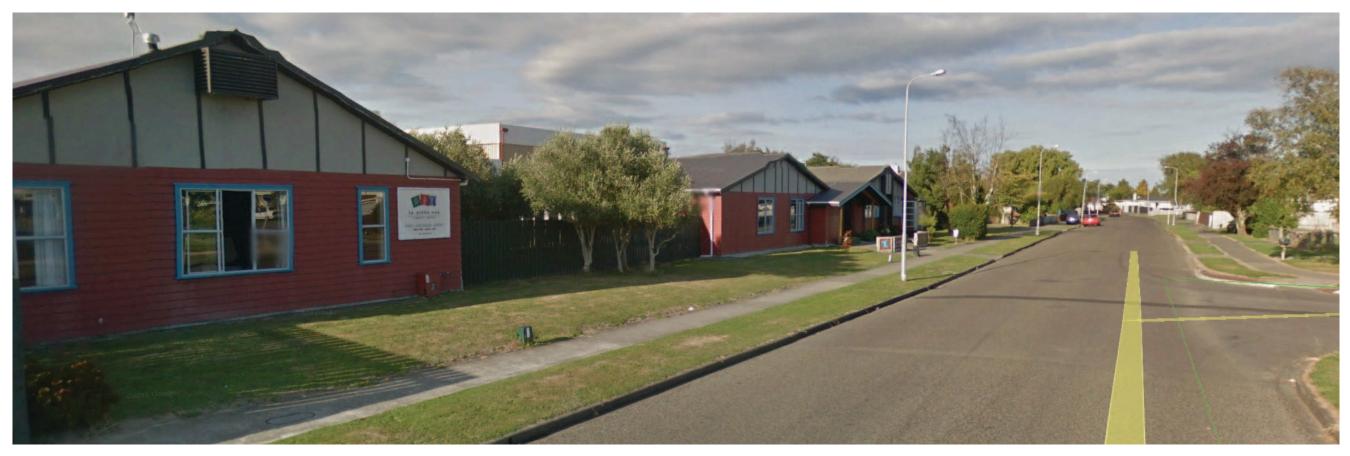

## FRONT AERIAL STAGE 2

Stage 2 - Health Centre -

HEALTHY LIVING COMMUNITY CAFE & HEALTH CENTRE, for TE AROHA NOA 20-26 BRENTWOOD AVENUE, PALMERSTON NORTH

STAGE 1 - FRONT/ROAD ELEVATION

**EXISTING STREET VIEW 1** 

**EXISTING STREET VIEW 2** 

STAGE 1 - PROPOSED STREET VIEW 2

Design and drawing © copyright E3Architects Ltd. And not to be reproduced without authority of E3Architects Ltd. DO NOT SCALE. Figured and onsite dimensions to take precedence. Any ambiguities contact E3Architects Ltd