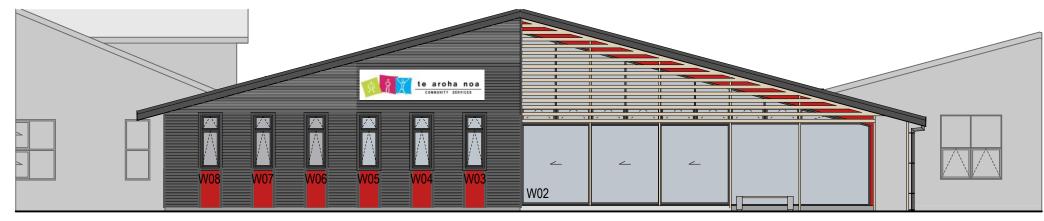

## FRONT AERIAL STAGE 2

Stage 2 - Health Centre -

HEALTHY LIVING COMMUNITY CAFE & HEALTH CENTRE, for TE AROHA NOA 20-26 BRENTWOOD AVENUE, PALMERSTON NORTH

STAGE 1 - FRONT/ROAD ELEVATION

**EXISTING STREET VIEW 1** 