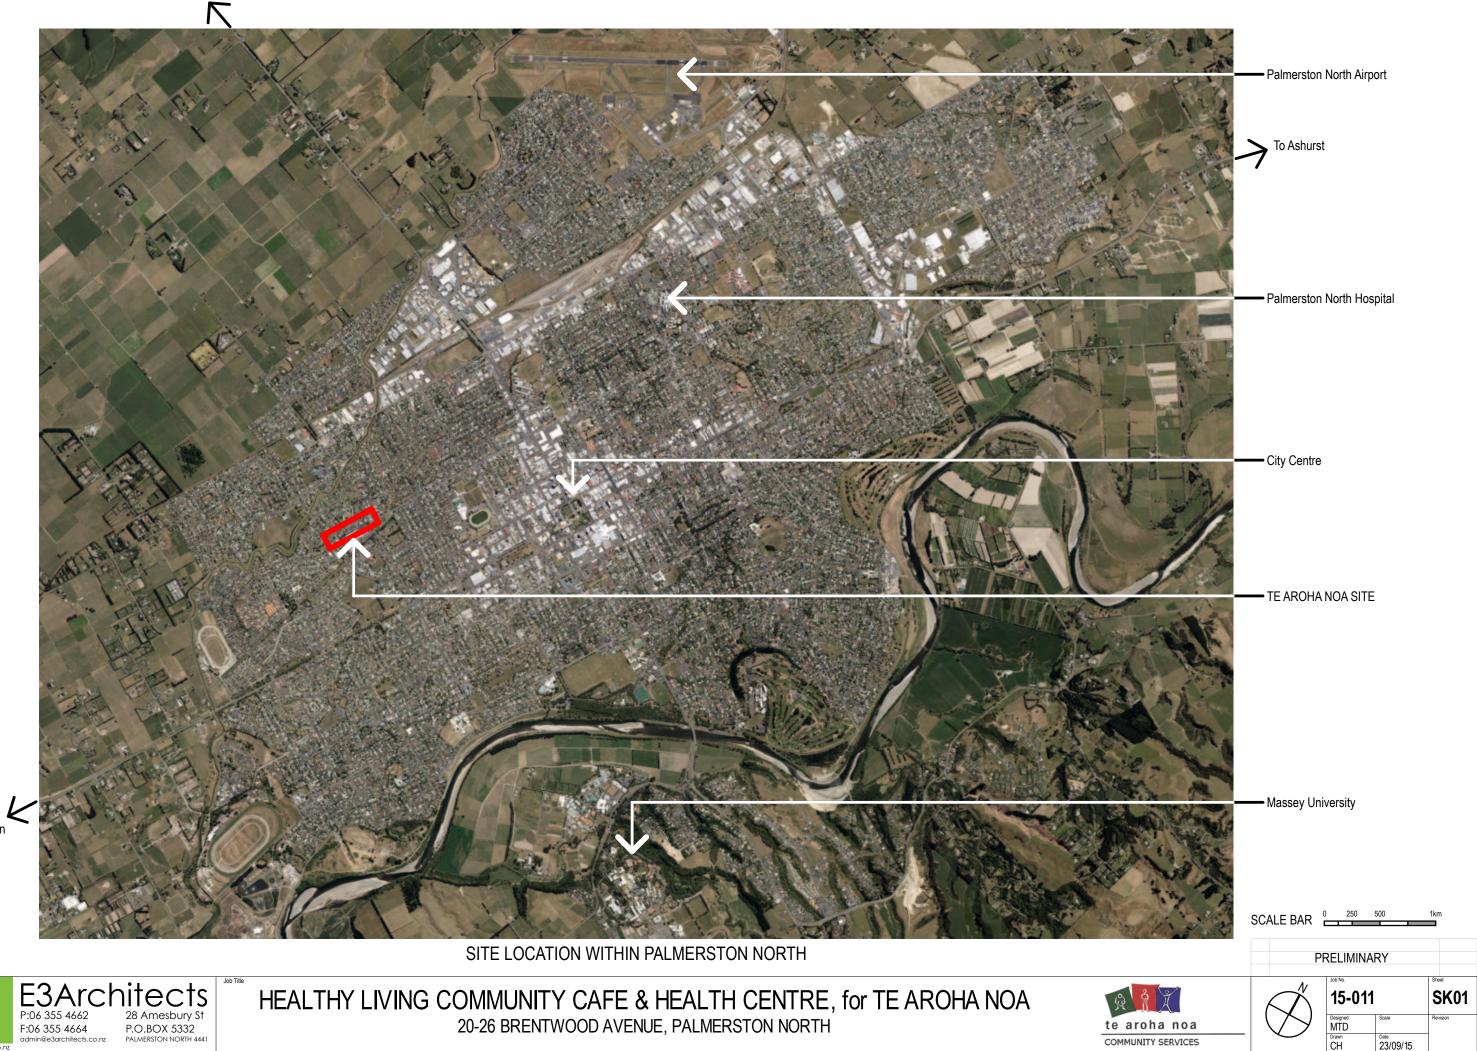

To de la construction

To Bulls

SITE CONCEPT DIAGRAM

Design and drawing @ copyright E3Architects Ltd. And not to be reproduced without authority of E3Architects Ltd, DO NOT SCALE. Figured and onsite dimensions to take precedence. Any ambiguities contact E3Architects Ltd