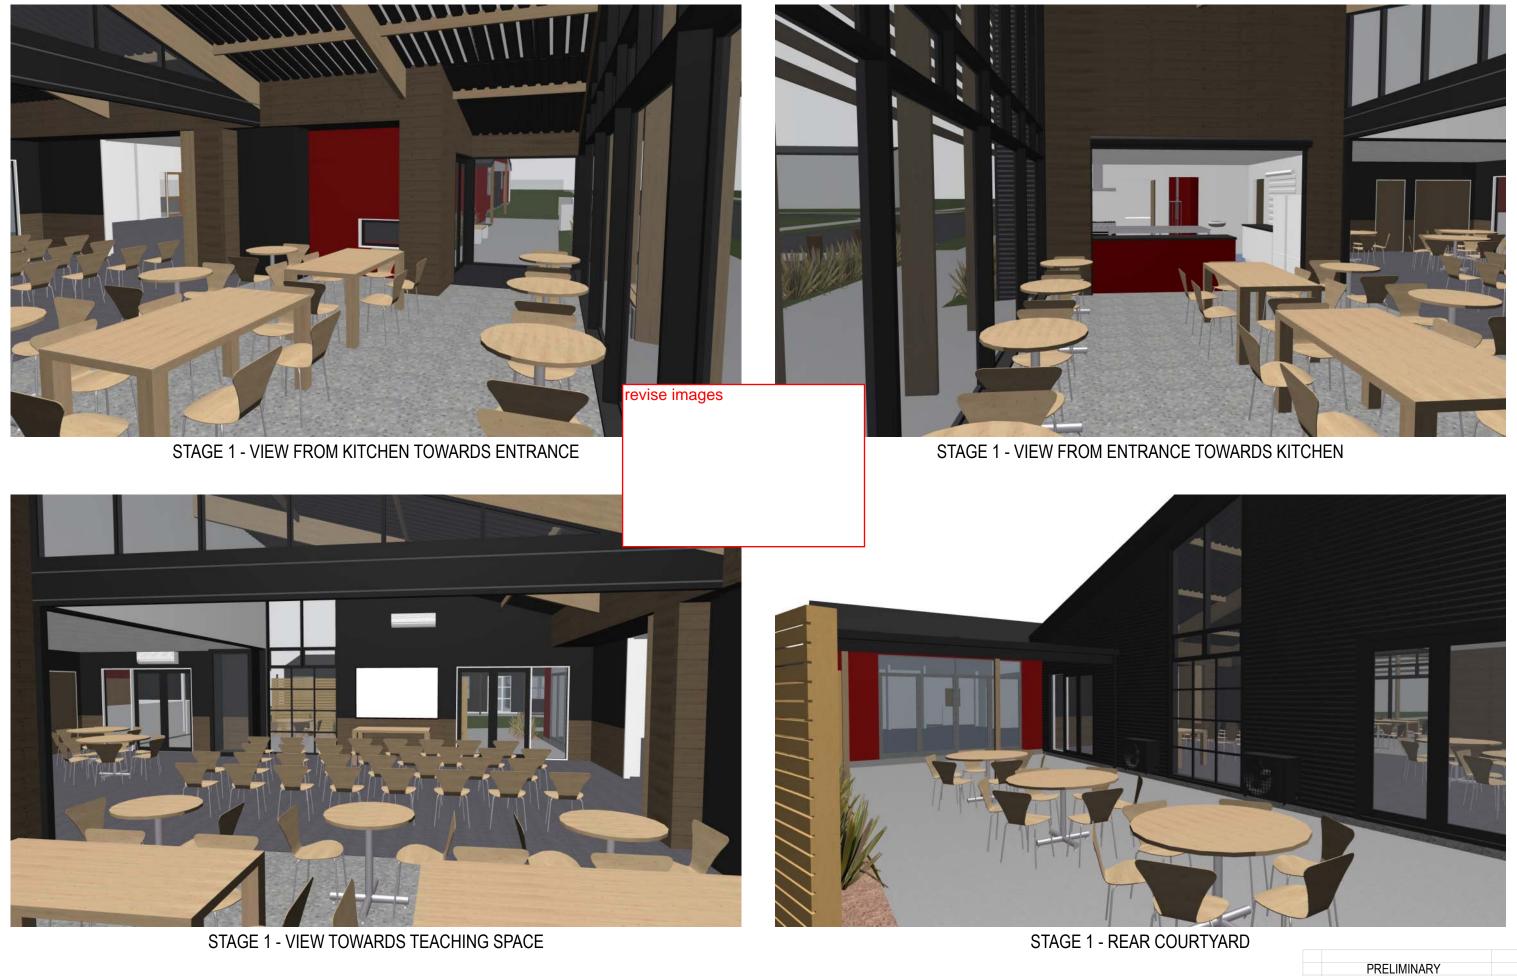

Stage 1 - Healthy Living Community Cafe

FRONT AERIAL STAGE 1

## FRONT AERIAL STAGE 2

Stage 2 - Health Centre -

HEALTHY LIVING COMMUNITY CAFE & HEALTH CENTRE, for TE AROHA NOA 20-26 BRENTWOOD AVENUE, PALMERSTON NORTH

STAGE 1 - FRONT/ROAD ELEVATION

**EXISTING STREET VIEW 1** 