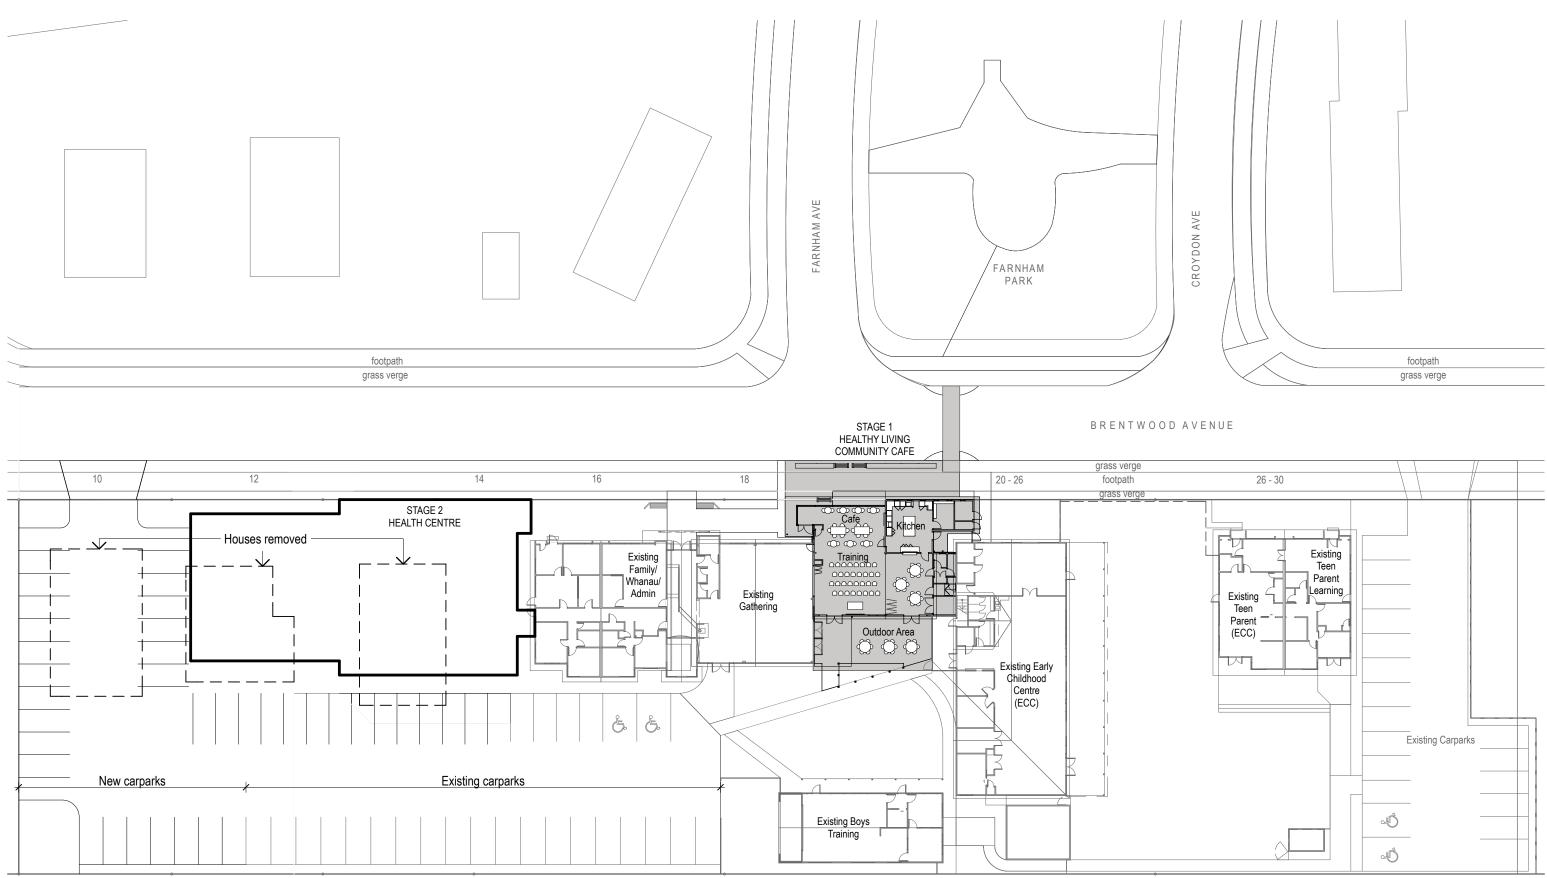

E3Architects P:06 355 4662 28 Amesbury St F:06 355 4664 P.O.BOX 5332 PALMERSTON NORTH 444 admin@e3architects.co.nz

PROPOSED SITE PLAN

Design and drawing @ copyright E3Architects Ltd. And not to be reproduced without authority of E3Architects Ltd. DO NOT SCALE. Figured and onsite dimensions to take precedence. Any ambiguities contact E3Architects Ltd