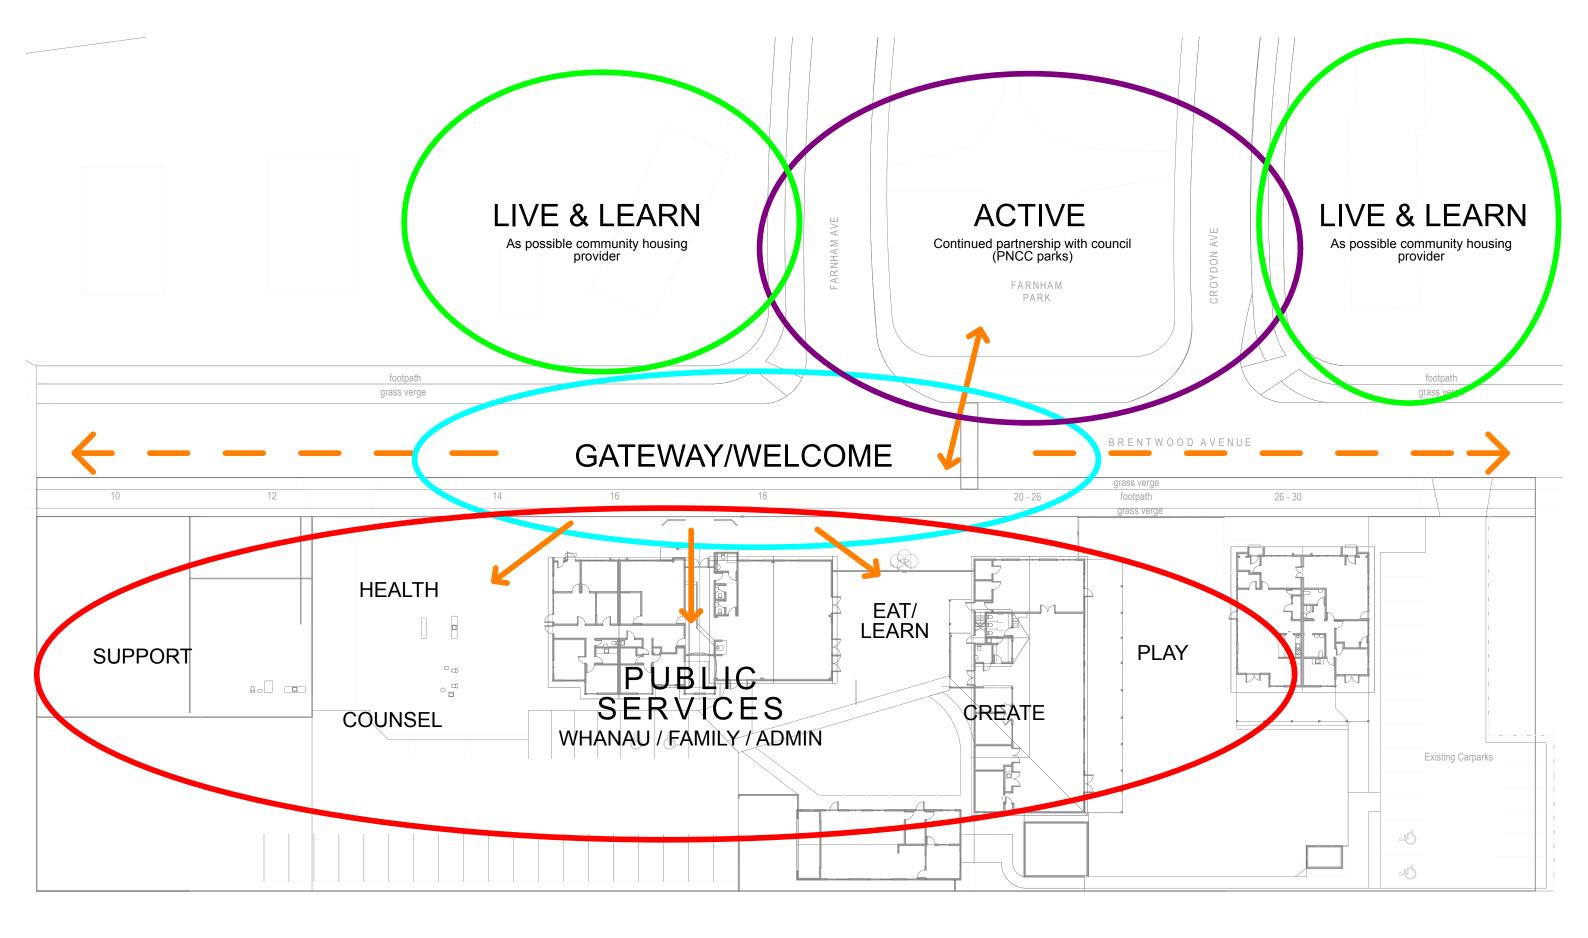

To de la construction

To Bulls

SITE CONCEPT DIAGRAM

Design and drawing @ copyright E3Architects Ltd. And not to be reproduced without authority of E3Architects Ltd, DO NOT SCALE. Figured and onsite dimensions to take precedence. Any ambiguities contact E3Architects Ltd