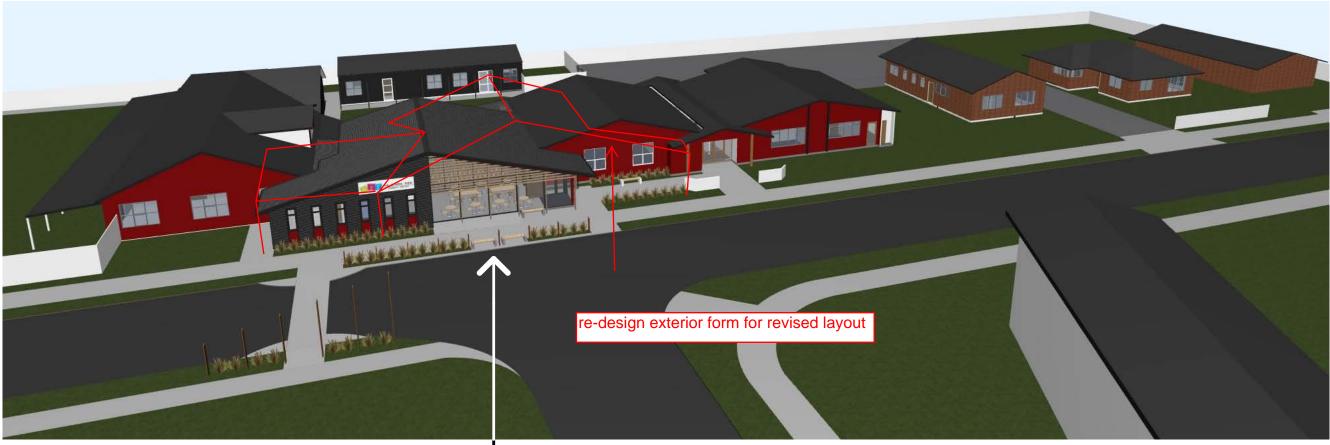

Stage 1 - Healthy Living Community Cafe

FRONT AERIAL STAGE 1

## FRONT AERIAL STAGE 2

Stage 2 - Health Centre -

HEALTHY LIVING COMMUNITY CAFE & HEALTH CENTRE, for TE AROHA NOA 20-26 BRENTWOOD AVENUE, PALMERSTON NORTH

STAGE 1 - FRONT/ROAD ELEVATION

**EXISTING STREET VIEW 1** 