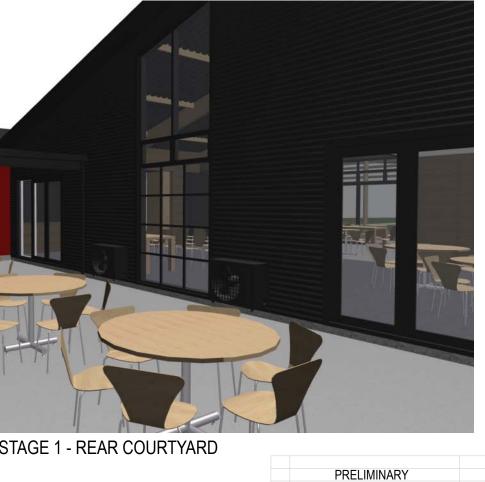

Stage 1 - Healthy Living Community Cafe

FRONT AERIAL STAGE 1

## FRONT AERIAL STAGE 2

Stage 2 - Health Centre -

HEALTHY LIVING COMMUNITY CAFE & HEALTH CENTRE, for TE AROHA NOA 20-26 BRENTWOOD AVENUE, PALMERSTON NORTH

STAGE 1 - FRONT/ROAD ELEVATION

**EXISTING STREET VIEW 1** 