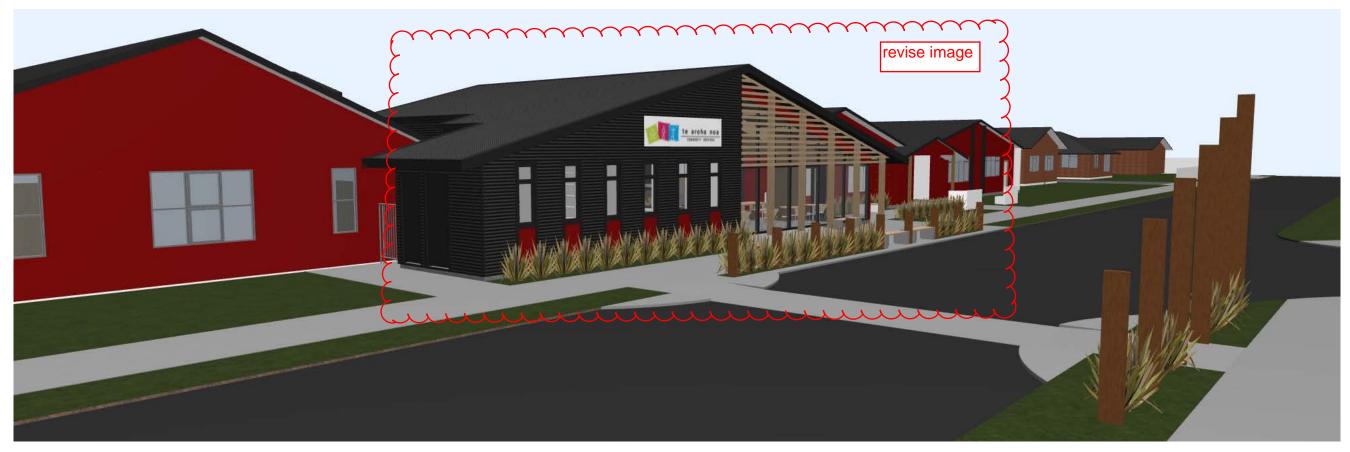

Stage 1 - Healthy Living Community Cafe

FRONT AERIAL STAGE 1

## FRONT AERIAL STAGE 2

Stage 2 - Health Centre -

HEALTHY LIVING COMMUNITY CAFE & HEALTH CENTRE, for TE AROHA NOA 20-26 BRENTWOOD AVENUE, PALMERSTON NORTH

STAGE 1 - FRONT/ROAD ELEVATION

**EXISTING STREET VIEW 1** 