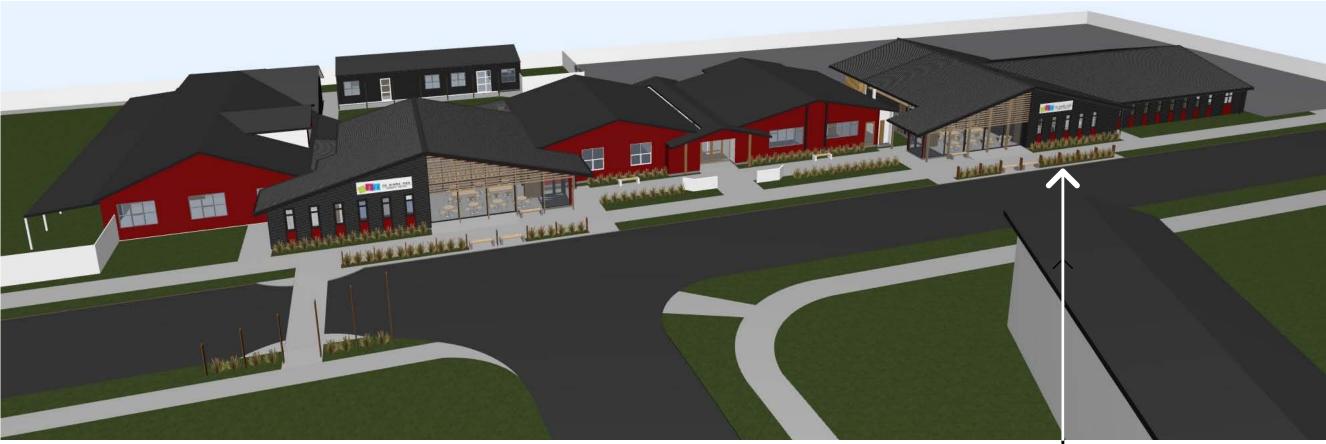

Stage 1 - Healthy Living Community Cafe

FRONT AERIAL STAGE 1

## FRONT AERIAL STAGE 2

Stage 2 - Health Centre -

HEALTHY LIVING COMMUNITY CAFE & HEALTH CENTRE, for TE AROHA NOA 20-26 BRENTWOOD AVENUE, PALMERSTON NORTH

STAGE 1 - FRONT/ROAD ELEVATION

**EXISTING STREET VIEW 1** 