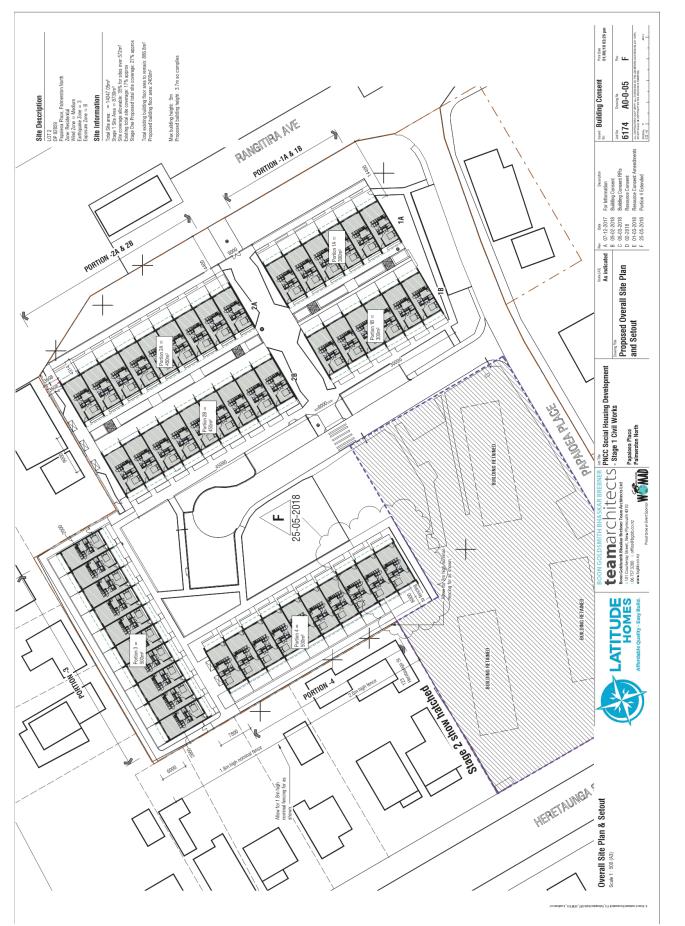

- 2.12 Latitude intend to work on construction of Portion 1A and 1B (12 units) at the same time as Portion 2A and 2B (18 units). This will result in completion of 30 units at the end of February 2019. This will complete the double line of units next to Papaioea Park. See Appendix 2 for overall staging plan. The 30 units will be available for tenant occupation.
- 2.13 Portions 3 (10 units) and 4 (10 units) will both commence from April 2019 and the final 20 units will be completed mid-November 2019 with a month to finish off external works and complete planning sign offs. The anticipated hand over of 50 units to Council will be on 10 December 2019.

#### 3. NEXT STEPS

3.1 The next steps are to work with WT Partnership and Latitude Homes to complete the project on time and on budget.