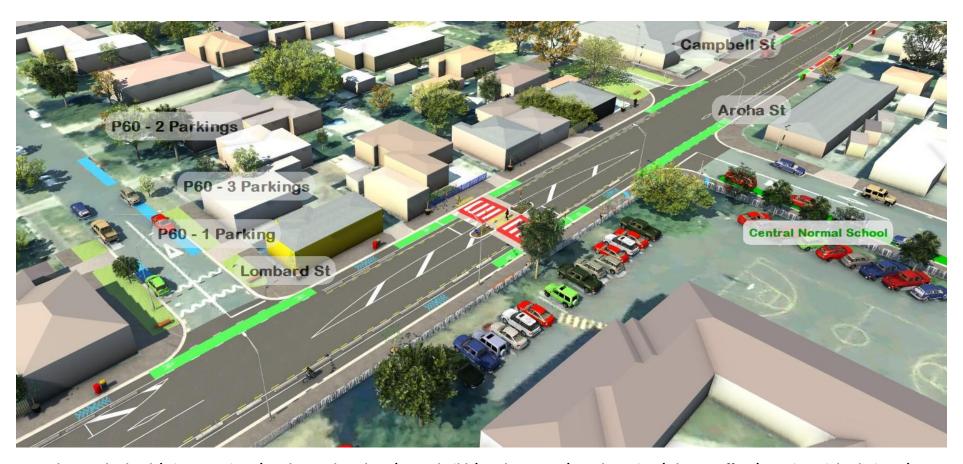

Central Normal School / Piano Services / Anchor Barber Shop / Homebuild / Jewlz Beauty / Razak Sewing / Ebony Coffee / SFS Financial Solutions / Start Youth / Pool Centre

**Central Normal School** 

Whitehead Chiropractic / Mork & Mindy's

|                                                                                                      | CURRENT ON STREET<br>PARKING<br>(FEATHERSTON) | FUTURE ON STREET<br>PARKING<br>(FEATHERSTON)                                | DISTANCE TO NEAREST<br>PARKING ON SIDE<br>STREETS                                                                                                        | REQUEST & SOLUTION (in bold italics)                                                                                                                                                                                                                                     |
|------------------------------------------------------------------------------------------------------|-----------------------------------------------|-----------------------------------------------------------------------------|----------------------------------------------------------------------------------------------------------------------------------------------------------|--------------------------------------------------------------------------------------------------------------------------------------------------------------------------------------------------------------------------------------------------------------------------|
| Central Normal School                                                                                | 16 plus 5 on opposite side of Featherston St  | 0 on the school side<br>(retain 5 on opposite<br>side of Featherston<br>St) | Immediate school gate access from Aroha St and Beresford St. Argyle St and Lombard St are <200m from the school gates, while Taonui St is just over 220m | Keep as much parking as possible. Would like to see additional pcik-up/drop-off zones  Change some Beresford St parking from P15 to drop off and pick ups. Additional drop off and pick ups on both Aroha St and Beresford St. Some time limited on Lombard St (6 x P60) |
| Ebony Coffee / SFS Financial<br>Solutions / Start Youth / Pool<br>Centre                             | 5                                             | 5                                                                           | Taonui St @ 55m                                                                                                                                          | On street parking  Retaining 5 on street car parks, additional to private off street parking; plus time limited options to Lombard St (6 x P60)                                                                                                                          |
| Sportsman / Mag & Turbo /<br>JayCar / Office Products<br>Depot                                       |                                               |                                                                             |                                                                                                                                                          | Removal of on-street parking to improve visibility. Retain right hand turn access.  Private off-street car park                                                                                                                                                          |
| Rangitikei intersection<br>businesses:<br>Animates / Unity / Tech<br>Repair / Star India / La'Vita / | 0 within 60m                                  | 0                                                                           |                                                                                                                                                          | Animates request loading zone  Animates has private off-street car park via Rangitikei Street. Property Managers                                                                                                                                                         |