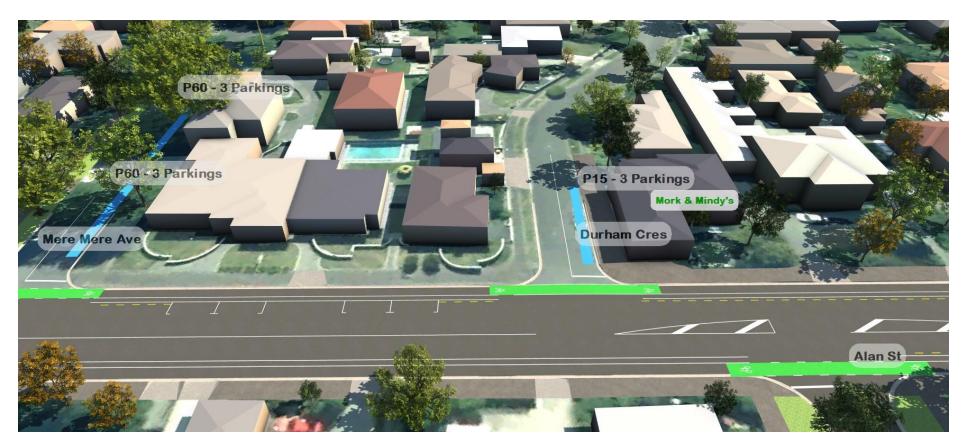

Central Normal School / Piano Services / Anchor Barber Shop / Homebuild / Jewlz Beauty / Razak Sewing / Ebony Coffee / SFS Financial Solutions / Start Youth / Pool Centre

**Central Normal School** 

Whitehead Chiropractic / Mork & Mindy's

|                           | CURRENT ON STREET<br>PARKING<br>(FEATHERSTON)      | FUTURE ON STREET<br>PARKING<br>(FEATHERSTON)                                 | DISTANCE TO NEAREST<br>PARKING ON SIDE<br>STREETS | REQUEST & SOLUTION (in bold italics)                                                      |
|---------------------------|----------------------------------------------------|------------------------------------------------------------------------------|---------------------------------------------------|-------------------------------------------------------------------------------------------|
| Whitehead Chiropractic    | 6 plus capacity on opposite side of Featherston St | 4                                                                            | Mere Mere St @ 35m<br>Durham Crescent @<br>50m    | On street parking  Consideration of time limited parks on Mere  Mere St                   |
| Mork & Mindy's Takeaway   | 2                                                  | 2 within 55m in one<br>direction, plus 4<br>within 60m in other<br>direction | Durham Cr @ 20m<br>Alan St @ 40m                  | On street parking by chiropractor  Consider three P15s to be provided on  Durham Crescent |
| Bay Audiology             |                                                    |                                                                              |                                                   | Small private off-street car park plus parking available on Russell Street                |
| Flower Shop               | 2                                                  | 2                                                                            | Albert St @ 20m                                   | On street parking  Consider P15 option for Albert St                                      |
| Rixon Chiropractic Clinic |                                                    |                                                                              |                                                   | Shares entrance with Heretaunga St                                                        |
| Papaioea Park/Mobil       |                                                    |                                                                              |                                                   | Clear access retained                                                                     |