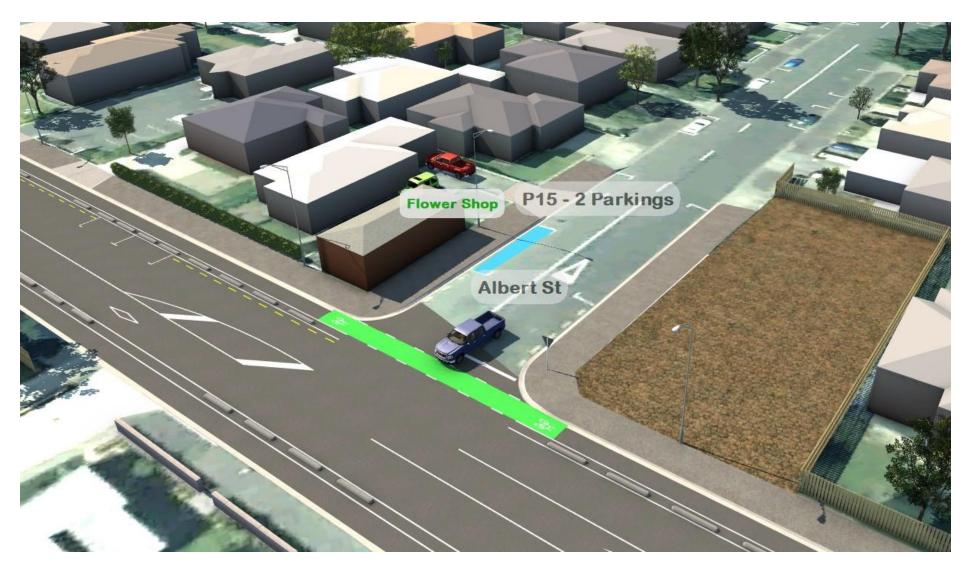

|                           | CURRENT ON STREET<br>PARKING<br>(FEATHERSTON)      | FUTURE ON STREET<br>PARKING<br>(FEATHERSTON)                                 | DISTANCE TO NEAREST<br>PARKING ON SIDE<br>STREETS | REQUEST & SOLUTION (in bold italics)                                                      |
|---------------------------|----------------------------------------------------|------------------------------------------------------------------------------|---------------------------------------------------|-------------------------------------------------------------------------------------------|
| Whitehead Chiropractic    | 6 plus capacity on opposite side of Featherston St | 4                                                                            | Mere Mere St @ 35m<br>Durham Crescent @<br>50m    | On street parking  Consideration of time limited parks on Mere  Mere St                   |
| Mork & Mindy's Takeaway   | 2                                                  | 2 within 55m in one<br>direction, plus 4<br>within 60m in other<br>direction | Durham Cr @ 20m<br>Alan St @ 40m                  | On street parking by chiropractor  Consider three P15s to be provided on  Durham Crescent |
| Bay Audiology             |                                                    |                                                                              |                                                   | Small private off-street car park plus parking available on Russell Street                |
| Flower Shop               | 2                                                  | 2                                                                            | Albert St @ 20m                                   | On street parking  Consider P15 option for Albert St                                      |
| Rixon Chiropractic Clinic |                                                    |                                                                              |                                                   | Shares entrance with Heretaunga St                                                        |
| Papaioea Park/Mobil       |                                                    |                                                                              |                                                   | Clear access retained                                                                     |

Central Normal School / Piano Services / Anchor Barber Shop / Homebuild / Jewlz Beauty / Razak Sewing / Ebony Coffee / SFS Financial Solutions / Start Youth / Pool Centre

**Central Normal School** 

Whitehead Chiropractic / Mork & Mindy's

Flower Shop