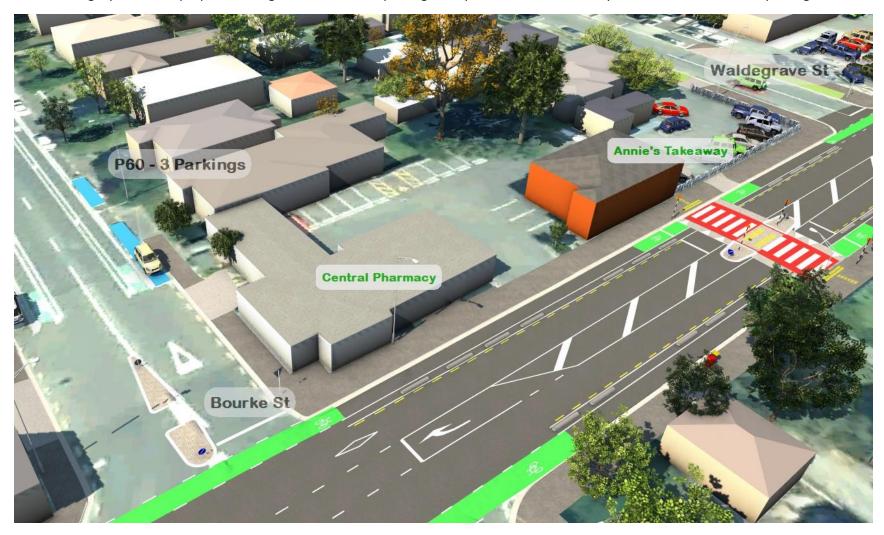

## SIDE STREET PARKING

The following layouts show proposed changes to time limited parking on key side streets affected by the removal of on-street parking on Featherston St:

Annie's Takeaway / Central Pharmacy / Kauri Central Healthcare

|                                                                                     | CURRENT ON STREET<br>PARKING<br>(FEATHERSTON)                         | FUTURE ON STREET<br>PARKING<br>(FEATHERSTON) | DISTANCE TO NEAREST<br>PARKING ON SIDE<br>STREETS                                                        | REQUEST & SOLUTION (in bold italics)                                                                                 |
|-------------------------------------------------------------------------------------|-----------------------------------------------------------------------|----------------------------------------------|----------------------------------------------------------------------------------------------------------|----------------------------------------------------------------------------------------------------------------------|
| Car yards at 157-161                                                                |                                                                       |                                              |                                                                                                          | Parking available in side street                                                                                     |
| Annie's Fastfood / Kauri<br>Central Medical / Central<br>Pharmacy                   | 5 on-street and 15 private off-street (plus capacity across the road) | 0 on-street and 15 private off-street        | Bourke St @ 30m<br>(equivalent of 5 car<br>parks within 60m of<br>health centre);<br>Waldegrave St @ 75m | On street parking to meet peak demand  Private off-street car capacity of 15 plus parking in Bourke Street           |
| Red Star Dance / Beaver and<br>Bear                                                 |                                                                       |                                              |                                                                                                          | Shares private off-street car park plus parking on Campbell St and Aroha St (often operates outside of school times) |
| Botanical Laundry                                                                   |                                                                       |                                              |                                                                                                          | Drive through access to remain  Shares Bourke St entrance / parking                                                  |
| Piano Services / Anchor<br>Barber Shop / Homebuild /<br>Jewlz Beauty / Razak Sewing | 2 on both sides of<br>the pedestrian<br>crossing                      | 0                                            | Lombard St @ 30m<br>Campbell St @ 55m                                                                    | Loading zone and parking  Loading / unloading option being arranged with Piano Services                              |