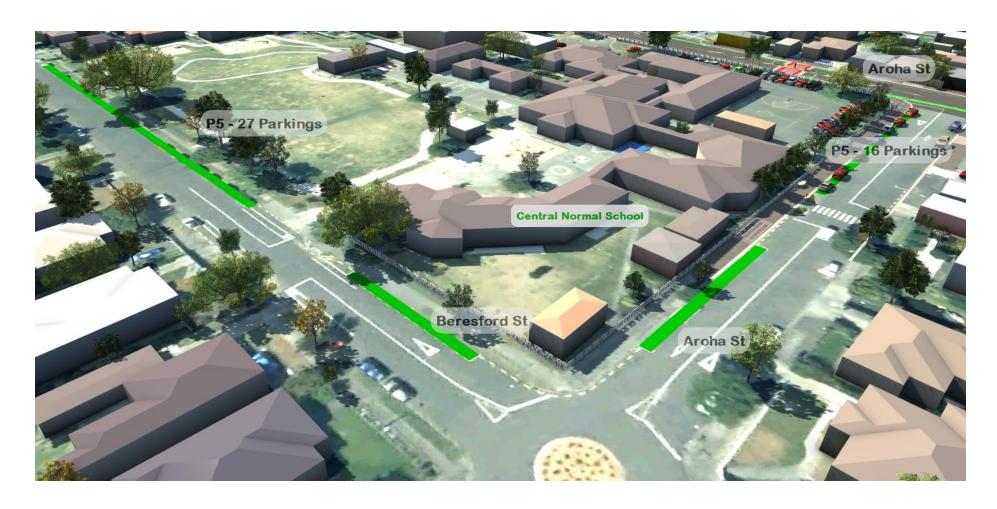

Central Normal School / Piano Services / Anchor Barber Shop / Homebuild / Jewlz Beauty / Razak Sewing / Ebony Coffee / SFS Financial Solutions / Start Youth / Pool Centre

**Central Normal School** 

Whitehead Chiropractic / Mork & Mindy's

|                                                                                                      | CURRENT ON STREET<br>PARKING<br>(FEATHERSTON) | FUTURE ON STREET<br>PARKING<br>(FEATHERSTON)                                | DISTANCE TO NEAREST<br>PARKING ON SIDE<br>STREETS                                                                                                        | REQUEST & SOLUTION (in bold italics)                                                                                                                                                                                                                                     |
|------------------------------------------------------------------------------------------------------|-----------------------------------------------|-----------------------------------------------------------------------------|----------------------------------------------------------------------------------------------------------------------------------------------------------|--------------------------------------------------------------------------------------------------------------------------------------------------------------------------------------------------------------------------------------------------------------------------|
| Central Normal School                                                                                | 16 plus 5 on opposite side of Featherston St  | 0 on the school side<br>(retain 5 on opposite<br>side of Featherston<br>St) | Immediate school gate access from Aroha St and Beresford St. Argyle St and Lombard St are <200m from the school gates, while Taonui St is just over 220m | Keep as much parking as possible. Would like to see additional pcik-up/drop-off zones  Change some Beresford St parking from P15 to drop off and pick ups. Additional drop off and pick ups on both Aroha St and Beresford St. Some time limited on Lombard St (6 x P60) |
| Ebony Coffee / SFS Financial<br>Solutions / Start Youth / Pool<br>Centre                             | 5                                             | 5                                                                           | Taonui St @ 55m                                                                                                                                          | On street parking  Retaining 5 on street car parks, additional to private off street parking; plus time limited options to Lombard St (6 x P60)                                                                                                                          |
| Sportsman / Mag & Turbo /<br>JayCar / Office Products<br>Depot                                       |                                               |                                                                             |                                                                                                                                                          | Removal of on-street parking to improve visibility. Retain right hand turn access.  Private off-street car park                                                                                                                                                          |
| Rangitikei intersection<br>businesses:<br>Animates / Unity / Tech<br>Repair / Star India / La'Vita / | 0 within 60m                                  | 0                                                                           |                                                                                                                                                          | Animates request loading zone  Animates has private off-street car park via Rangitikei Street. Property Managers                                                                                                                                                         |